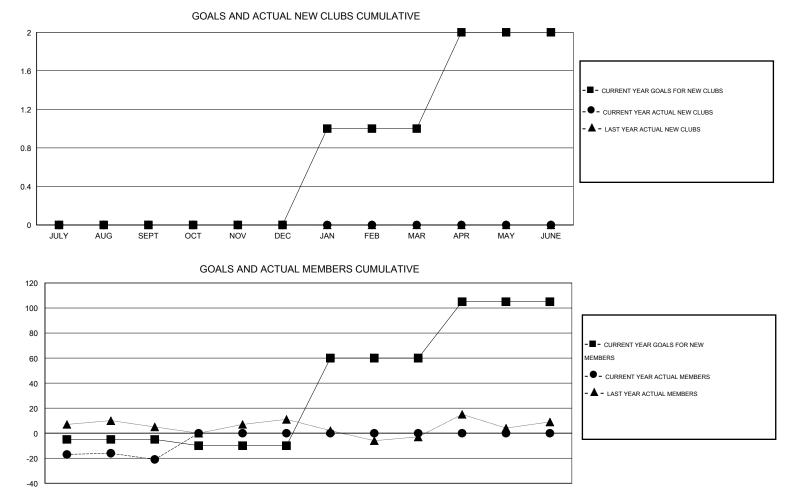

GMT CA 7

|               |                  | Clubs            |   |         | Members               |                                     |                    |                  |     |  |
|---------------|------------------|------------------|---|---------|-----------------------|-------------------------------------|--------------------|------------------|-----|--|
|               | RESUL            | TS FOR 2014-2015 |   |         | RESULTS FOR 2014-2015 |                                     |                    |                  |     |  |
| QUARTER       | NEW CLUB<br>GOAL |                  |   | QUARTER | NEW MEMBER<br>GOAL    | CHARTER AND<br>NEW MEMBERS<br>ADDED | DROPPED<br>MEMBERS | NET<br>GAIN/LOSS |     |  |
| JULY/AUG/SEPT | 0                | 0                | 0 | 0       | JULY/AUG/SEPT         | -5                                  | 16                 | 37               | -21 |  |
| OCT/NOV/DEC   | 0                | 0                | 0 | 0       | OCT/NOV/DEC           | -5                                  | 0                  | 0                | 0   |  |
| JAN/FEB/MAR   | 1                | 0                | 0 | 0       | JAN/FEB/MAR           | 70                                  | 0                  | 0                | 0   |  |
| APR/MAY/JUNE  | 1                | 0                | 0 | 0       | APR/MAY/JUNE          | 45                                  | 0                  | 0                | 0   |  |

| -40 |      |     |      |     |     |     |     |     |     |     |     |      |
|-----|------|-----|------|-----|-----|-----|-----|-----|-----|-----|-----|------|
|     | JULY | AUG | SEPT | OCT | NOV | DEC | JAN | FEB | MAR | APR | MAY | JUNE |